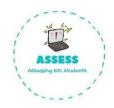

- 1. Watch your partner. Try to guess which free time activity she is trying to explain. (Student B)
- 2. Now it's your turn. Look at the pictures. Mime them to your partner. S/he will guess.

#### Student B

swinging playing marbles sleeping watching cartoon/TV playing table tennis riding a bike playing hopscotch painting